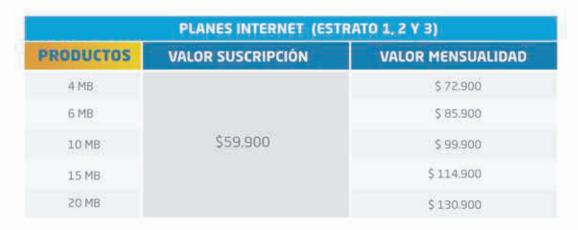

#### TABLA DE PRECIOS PREPAGO

| PLANES INTERNET ESTRATOS 1, 2 Y 3           |           |                                             |                   |  |  |  |  |
|---------------------------------------------|-----------|---------------------------------------------|-------------------|--|--|--|--|
| PLAN                                        | VELOCIDAD | VALOR SUSCRIPCIÓN                           | VALOR MENSUALIDAD |  |  |  |  |
| INTERNET SOLO                               | 4 MB      |                                             | \$ 77.900         |  |  |  |  |
| (PREPAGO - SIN FACTURAS)                    | 6 MB      | \$49.900                                    | \$ 92.900         |  |  |  |  |
| INTERNET SOLO CUANDO<br>SE TIENE TV PREPAGO | 4 MB      | \$24.950                                    | \$ 77.900         |  |  |  |  |
| (PREPAGO - SIN FACTURAS)                    | 6 MB      | SOLO PARA CLIENTES CON<br>TV PREPAGO ACTIVA | \$ 92.900         |  |  |  |  |