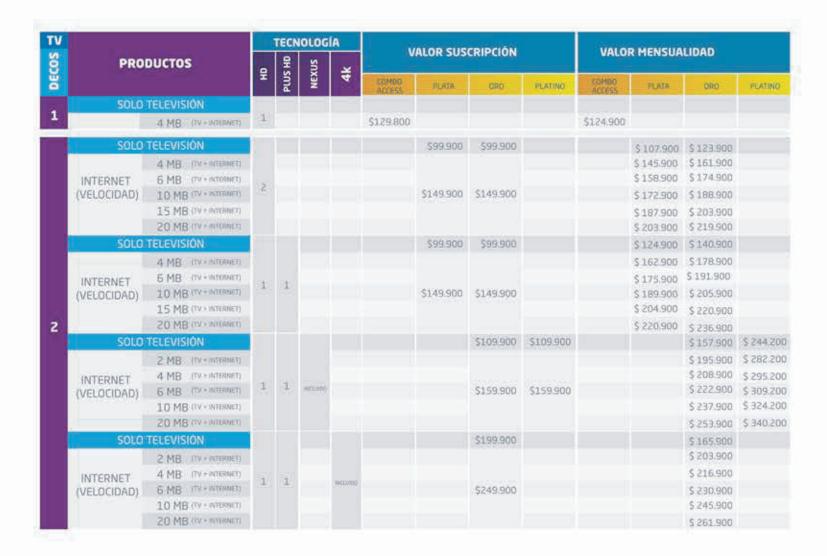

### Tabla de precios Pospago TV Estratos 2 al 6

| TV    |     | TE | CNOL | OGÍA            |                 | i in      |             | 1010      | VALC      |             | DAD.       |
|-------|-----|----|------|-----------------|-----------------|-----------|-------------|-----------|-----------|-------------|------------|
| SO    | DIG | Ŷ  | Ĥ    | SU              | ~               | VA        | LUK SUSCRIP | IUN       | VALU      | OR MENSUALI | UAD        |
| DECOS | ā   | Ξ  | PLUS | NEXUS           | <b>4</b> k      | PLATA     | ORO         | PLATING   | PLATA     | ORO         | PLATINO    |
|       |     | 2  |      |                 |                 | \$ 99.900 | \$ 99.900   |           | \$107.900 | \$ 123.900  |            |
|       |     | 1  | 1    |                 |                 | 2 33.300  | 2.99.900    |           | \$124.900 | \$140.900   |            |
| 2     |     | 1  | 1    | INCLUIDO<br>TEC |                 |           | \$ 109.900  | \$109,900 |           | \$157.900   | \$ 244.200 |
|       |     | 1  | 1    |                 | INCLUIDO<br>TEC |           | \$199.900   |           |           | \$ 165.900  |            |